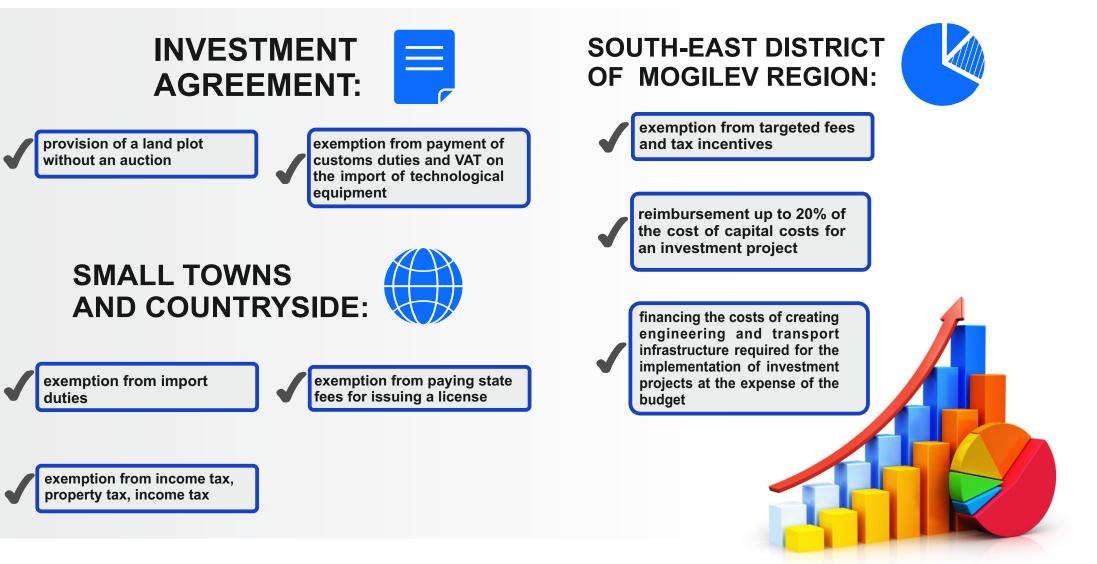

+375 222 74 61 91 +375 44 582 28 18

Belarus, Mogilev, boulevard Yubileyniy, 21 The following major benefits related to the implementation of the project are provided in connection with the conclusion of the investment agreement

- > VAT deduction
- ⊘ Exemption from VAT
- > Land plots are granted for rent without auction

The following benefits related to the implementation of the project are provided in connection with the location of the land plot SMALL TOWNS AND RURAL

- 0% income tax VAT
- Exemption from custom import duties
- Exemption from payment of the state fee for issuing a license

The following benefits granted to the investors for implementation of the project in the South-Eastern region of Mogilev Region SOUTH-EASTERN REGION OF

♦ 10% income tax

) 24% pension insurance

Sinancing the costs of creating engineering and transport infrastructure

FEREBTIAL REGIME

PRE

+375 222 74 61 91 +375 44 582 28 18

agencymogilev@ya.ru

Belarus, Mogilev, boulevard Yubileyniy, 21