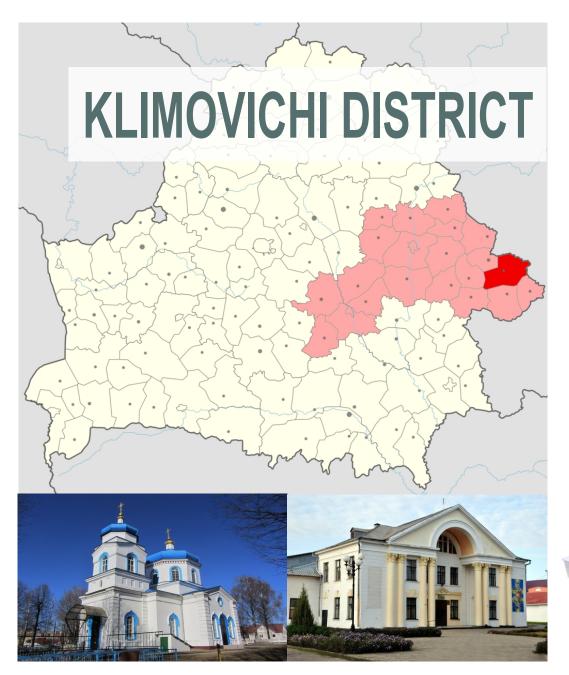

# ABOUT THE DISTRICT **S**

25.2 thsd people

56,5 thsd HA agricultural land area 37,7 thsd HA arable land area

The economic development of the district based on agricultural production. The main directions are: